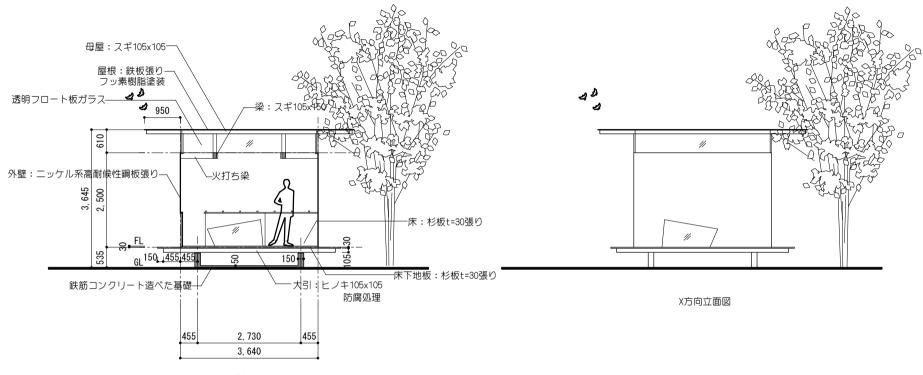

## The design of a present age "Cyashitu" 現代茶室の考案

2012.10.25



A wall is made into griddle foundation and rusts with time.

In a nature, iron oxide is a normal state of being, and iron expresses the soul which accepts an undisguised figure.

It expresses that glass separates, a roof is released from a restraint and a wall and a roof become free.

A floor is also considered as the design released from union with the ground to the ground.

A roof truss considers it as Japan cedar material, and it fixes it with the beam receptacle hardware welded to the wall.

Although an outer wall is iron, it is using wood for Roof truss and expresses relation of a traditional tearoom and a present age tearoom.

Thermal insulation is not used, but it is received, been about heat and cold.













Y方向立面図