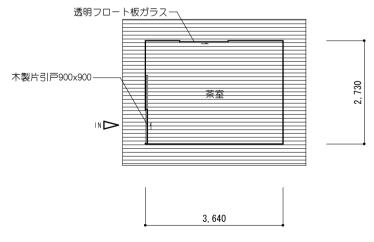

It expresses that glass separates, a roof is released from a restraint and a wall and a roof become free.

A floor is also considered as the design released from union with the ground to the ground.

A roof truss considers it as Japan cedar material, and it fixes it with the beam receptacle hardware welded to the wall.

Although an outer wall is iron, it is using wood for Roof truss and expresses relation of a traditional tearoom and a present age tearoom.

Thermal insulation is not used, but it is received, been about heat and cold.