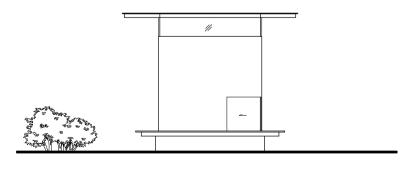

## The design of a present age "Cyashitu" 現代茶室の考案

2012.10.25



A wall is made into griddle foundation and rusts with time.

In a nature, iron oxide is a normal state of being, and iron expresses the soul which accepts an undisguised figure.

It expresses that glass separates, a roof is released from a restraint and a wall and a roof become free.

A floor is also considered as the design released from union with the ground to the ground.

A roof truss considers it as Japan cedar material, and it fixes it with the beam receptacle hardware welded to the wall.

Although an outer wall is iron, it is using wood for Roof truss and expresses relation of a traditional tearoom and a present age tearoom.

Thermal insulation is not used, but it is received, been about heat and cold.













Y方向立面図