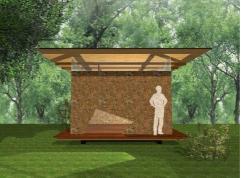

It expresses that glass separates, a roof is released from a restraint and a wall and a roof become free.

A floor is also considered as the design released from union with the ground to the ground.

A roof truss considers it as Japan cedar material, and it fixes it with the beam receptacle hardware welded to the wall.

Although an outer wall is iron, it is using wood for Roof truss and expresses relation of a traditional tearoom and a present age tearoom.

Thermal insulation is not used, but it is received, been about heat and cold.

Y方向立面図