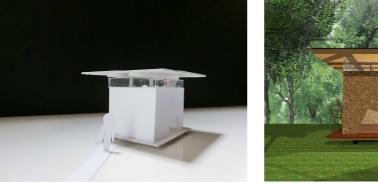

It expresses that glass separates, a roof is released from a restraint and a wall and a roof become free.

A floor is also considered as the design released from union with the ground to the ground.

A roof truss considers it as Japan cedar material, and it fixes it with the beam receptacle hardware welded to the wall.

Although an outer wall is iron, it is using wood for Roof truss and expresses relation of a traditional tearoom and a present age tearoom.

Thermal insulation is not used, but it is received, been about heat and cold.